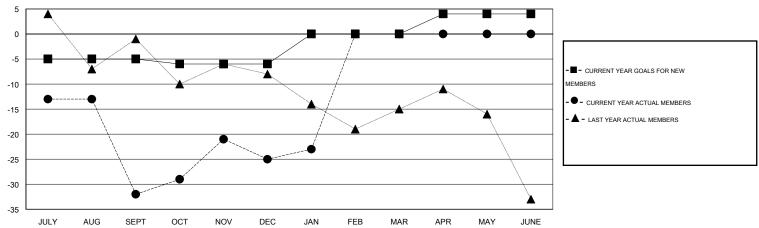

#### GOALS AND ACTUAL MEMBERS CUMULATIVE

| DROPPED CLUBS: 1  DROPPED MEMBERS |               | 26 CLUBS OF 49 ADDED 1 OR MORE<br>NEW MEMBERS | GENDER DISTRIBU<br>MALE<br>FEMALE     | TION<br>959 (65.68%)<br>501 (34.32%) |          |
|-----------------------------------|---------------|-----------------------------------------------|---------------------------------------|--------------------------------------|----------|
| DECEASED CLUB CANCELLED OTHER     | 16<br>0<br>60 | CLICK HERE FOR HEALTH ASSESSMENT DATA         | FAMILY UNIT MEMBERS HEAD OF HOUSEHOLD |                                      | 67<br>33 |
| TOTAL                             | 76            |                                               | NON-HEAD OF HOUSEHOL                  | D                                    | 34       |